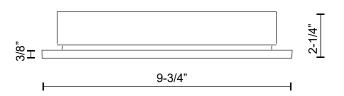

## **SPECIFICATION DETAILS**

\* For custom options, consult factory for details.

| <b>Fixture Dimensions</b> | W9-3/4" x H7-1/4" x E2-1/4"                                                             |
|---------------------------|-----------------------------------------------------------------------------------------|
| Light Source              | AC LED Module                                                                           |
| Wattage                   | 9W                                                                                      |
| Total Lumens              | 600lm                                                                                   |
| Delivered Lumens          | BK-241lm; GY-303lm;                                                                     |
| Voltage                   | 120V                                                                                    |
| Color Temperature         | 3000K                                                                                   |
| CRI (Ra)                  | 90CRI                                                                                   |
| Optional Color Temps      | 2700K - 5000K Available, Minimum Order Quantities<br>Apply                              |
| LED Rated Life            | 50,000 hours                                                                            |
| Dimming                   | 100% - 10%, ELV Dimmer (Not Included)                                                   |
| Glass Details             | Frosted Glass                                                                           |
| Back Box Details          | ER7108-CBOX(Wet Location)(Sold Seperately); ER7108-MBOX(Dry Location)(Sold Seperately); |
| ADA Compliant             | Yes                                                                                     |
| Location                  | Wet                                                                                     |
| Compliance                | ADA                                                                                     |
| Warranty                  | 5 Years                                                                                 |