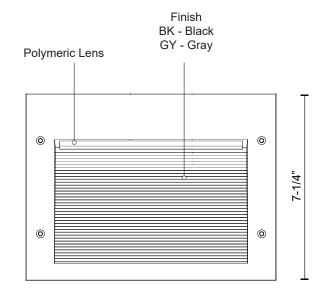

## **SPECIFICATION DETAILS**

\* For custom options, consult factory for details.

| <b>Fixture Dimensions</b> | W9-3/4" x H7-1/4" x E2-1/4"                                                             |
|---------------------------|-----------------------------------------------------------------------------------------|
| Light Source              | AC LED Module                                                                           |
| Wattage                   | 9W                                                                                      |
| Total Lumens              | 600lm                                                                                   |
| Delivered Lumens          | BK-241lm; GY-303lm;                                                                     |
| Voltage                   | 120V                                                                                    |
| Color Temperature         | 3000K                                                                                   |
| CRI (Ra)                  | 90CRI                                                                                   |
| Optional Color Temps      | 2700K - 5000K Available, Minimum Order Quantities<br>Apply                              |
| LED Rated Life            | 50,000 hours                                                                            |
| Dimming                   | 100% - 10%, ELV Dimmer (Not Included)                                                   |
| Glass Details             | Frosted Glass                                                                           |
| Back Box Details          | ER7108-CBOX(Wet Location)(Sold Seperately); ER7108-MBOX(Dry Location)(Sold Seperately); |
| ADA Compliant             | Yes                                                                                     |
| Location                  | Wet                                                                                     |
| Compliance                | ADA                                                                                     |
| Warranty                  | 5 Years                                                                                 |

## **DESCRIPTION**

This exterior recessed light is a classic, rectangle-shaped, 8 inch tall diecast aluminum recessed light and utilizes LED light sources. The housing is designed to light an exterior or interior staircase or any other area that calls for a lighting from a concealed aperture. Choose from black or gray powder coat. Requires either back-box with fixture ER7108-MBOX (Dry Location) or ER7108-CBOX (Wet Location). Back-box sold separately.