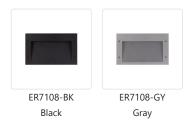

## **DESCRIPTION**

This exterior recessed light is a classic, rectangle-shaped, 8 inch tall diecast aluminum recessed light and utilizes LED light sources. The housing is designed to light an exterior or interior staircase or any other area that calls for a lighting from a concealed aperture. Choose from black or gray powder coat. Requires either back-box with fixture ER7108-MBOX (Dry Location) or ER7108-CBOX (Wet Location). Back-box sold separately.